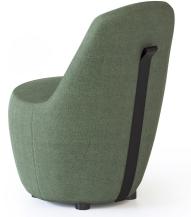

## **MYK SINGLE LOUNGE CHAIR**

The Rapidline Myk Lounge Chair exudes comfort and simplicity. Its elegant design, black leather feature strap and premium fabric make it a must have piece for any relaxation setting.

## **PRODUCT DESCRIPTION**

Myk Single Lounge Chair 650mm W x 710mm D x 800mm H

Black Leather Feature Strap Sewn Into Of Lounge Chair

Upholstered In Soft Commercial Grade Fabric

Composition: 100% Polyester