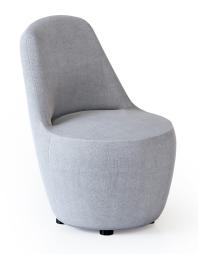

5 Year Warranty

Light Grey Fabric

## **MYK SINGLE LOUNGE CHAIR**

The Rapidline Myk Lounge Chair exudes comfort and simplicity. Its elegant design, black leather feature strap and premium fabric make it a must have piece for any relaxation setting.

## **PRODUCT DESCRIPTION**

Myk Single Lounge Chair 650mm W x 710mm D x 800mm H

Black Leather Feature Strap Sewn Into Of Lounge Chair

Upholstered In Soft Commercial Grade Fabric

Composition: 100% Polyester