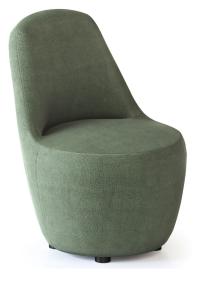

Olive Fabric

## **MYK SINGLE LOUNGE CHAIR**

The Rapidline Myk Lounge Chair exudes comfort and simplicity. Its elegant design, black leather feature strap and premium fabric make it a must have piece for any relaxation setting.

## **PRODUCT DESCRIPTION**

Myk Single Lounge Chair 650mm W x 710mm D x 800mm H

Black Leather Feature Strap Sewn Into Of Lounge Chair

Upholstered In Soft Commercial Grade Fabric

Composition: 100% Polyester