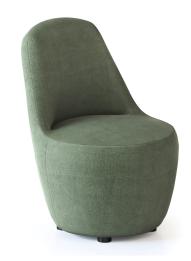

Olive Fabric

## **MYK SINGLE LOUNGE CHAIR**

The Rapidline Myk Lounge Chair exudes comfort and simplicity. Its elegant design, black leather feature strap and premium fabric make it a must have piece for any relaxation setting.

## **PRODUCT DESCRIPTION**

Myk Single Lounge Chair 650mm W x 710mm D x 800mm H

Black Leather Feature Strap Sewn Into Of Lounge Chair

Upholstered In Soft Commercial Grade Fabric

Composition: 100% Polyester